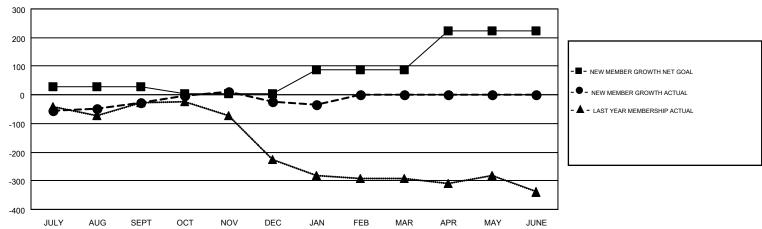

## GOALS AND ACTUAL MEMBERS CUMULATIVE

| DROPPED CLUBS: 3  DROPPED MEMBERS |     | 173 CLUBS OF 339 ADDED 1 OR MORE<br>NEW MEMBERS | GENDER DISTR<br>MALE<br>FEMALE  | 6,784 (74.73%)<br>2,294 (25.27%) |       |
|-----------------------------------|-----|-------------------------------------------------|---------------------------------|----------------------------------|-------|
| DECEASED                          | 67  | CLICK HERE FOR CUMULATIVE                       | TOTAL FAMILY UNIT MEMBERS       |                                  | 1,540 |
| CLUB CANCELLED                    | 24  | MEMBERSHIP DATA                                 |                                 |                                  | 700   |
| OTHER 485                         |     |                                                 | FAMILY MEMBERS PAYING HALF DUES |                                  | 789   |
| TOTAL                             | 576 |                                                 |                                 |                                  |       |

## GMT MONTHLY MEMBERSHIP PROGRESS REPORT

Results as of: 1/31/2017

**LOCATION: MISSOURI** 

Multiple District 26

HAL GRIFFIN GMT CA 1

|               | Club          | s           |               | Members  RESULTS FOR 2016-2017 |                                                                |                                                              |                                                    |  |
|---------------|---------------|-------------|---------------|--------------------------------|----------------------------------------------------------------|--------------------------------------------------------------|----------------------------------------------------|--|
|               | RESULTS FOR   | R 2016-2017 |               |                                |                                                                |                                                              |                                                    |  |
| QUARTER       | NEW CLUB GOAL | NEW CLUBS   | DROPPED CLUBS | QUARTER                        | NEW MEMBER GROWTH<br>NET GOAL (not reinstated<br>or transfers) | NEW MEMBER<br>GROWTH ACTUAL (not<br>reinstated or transfers) | DROPPED<br>MEMBERS ACTUAL<br>(including transfers) |  |
| JULY/AUG/SEPT | 2             | 0           | 1             | JULY/AUG/SEPT                  | 27                                                             | 234                                                          | 262                                                |  |
| OCT/NOV/DEC   | 2             | 2           | 1             | OCT/NOV/DEC                    | -22                                                            | 212                                                          | 209                                                |  |
| JAN/FEB/MAR   | 2             | 0           | 1             | JAN/FEB/MAR                    | 84                                                             | 97                                                           | 105                                                |  |
| APR/MAY/JUNE  | 6             | 0           | 0             | APR/MAY/JUNE                   | 133                                                            | 0                                                            | 0                                                  |  |