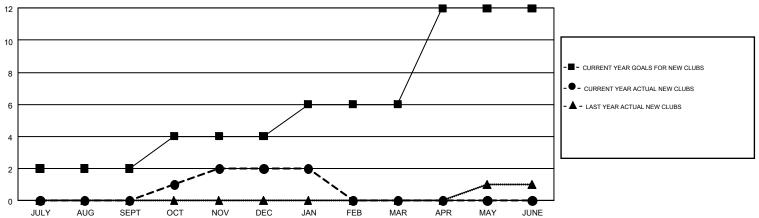

## GOALS AND ACTUAL NEW CLUBS CUMULATIVE

## GMT MONTHLY MEMBERSHIP PROGRESS REPORT

Results as of: 1/31/2017

**LOCATION: MISSOURI** 

Multiple District 26

HAL GRIFFIN GMT CA 1

|               | Club          | s           |               | Members  RESULTS FOR 2016-2017 |                                                                |                                                              |                                                    |  |
|---------------|---------------|-------------|---------------|--------------------------------|----------------------------------------------------------------|--------------------------------------------------------------|----------------------------------------------------|--|
|               | RESULTS FOR   | R 2016-2017 |               |                                |                                                                |                                                              |                                                    |  |
| QUARTER       | NEW CLUB GOAL | NEW CLUBS   | DROPPED CLUBS | QUARTER                        | NEW MEMBER GROWTH<br>NET GOAL (not reinstated<br>or transfers) | NEW MEMBER<br>GROWTH ACTUAL (not<br>reinstated or transfers) | DROPPED<br>MEMBERS ACTUAL<br>(including transfers) |  |
| JULY/AUG/SEPT | 2             | 0           | 1             | JULY/AUG/SEPT                  | 27                                                             | 234                                                          | 262                                                |  |
| OCT/NOV/DEC   | 2             | 2           | 1             | OCT/NOV/DEC                    | -22                                                            | 212                                                          | 209                                                |  |
| JAN/FEB/MAR   | 2             | 0           | 1             | JAN/FEB/MAR                    | 84                                                             | 97                                                           | 105                                                |  |
| APR/MAY/JUNE  | 6             | 0           | 0             | APR/MAY/JUNE                   | 133                                                            | 0                                                            | 0                                                  |  |